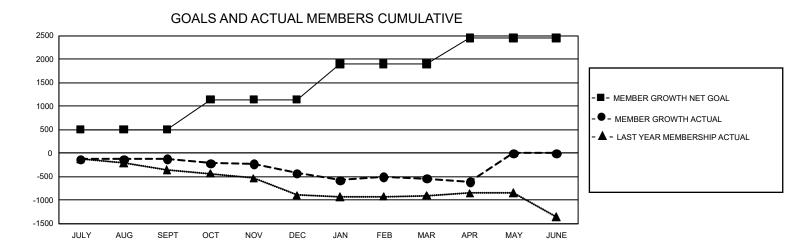

## GMT Constitutional Area 1, Group C

**GMT**: OPEN

REPORT DOES NOT INCLUDE CLUBS IN UNDISTRICTED AREAS.

| Clubs         |               |             |               | Members               |                        |                         |                                                    |  |
|---------------|---------------|-------------|---------------|-----------------------|------------------------|-------------------------|----------------------------------------------------|--|
|               | RESULTS FOR   | R 2019-2020 |               | RESULTS FOR 2019-2020 |                        |                         |                                                    |  |
| QUARTER       | NEW CLUB GOAL | NEW CLUBS   | DROPPED CLUBS | QUARTER MEM           | BER GROWTH NET<br>GOAL | MEMBER GROWTH<br>ACTUAL | DROPPED<br>MEMBERS ACTUAL<br>(including transfers) |  |
| JULY/AUG/SEPT | 3             | 4           | 3             | JULY/AUG/SEPT         | 1,518                  | 826                     | 860                                                |  |
| OCT/NOV/DEC   | 42            | 2           | 4             | OCT/NOV/DEC           | 1,920                  | 825                     | 1,082                                              |  |
| JAN/FEB/MAR   | 18            | 1           | 3             | JAN/FEB/MAR           | 2,277                  | 777                     | 779                                                |  |
| APR/MAY/JUNE  | 39            | 0           | 0             | APR/MAY/JUNE          | 1,653                  | 79                      | 145                                                |  |