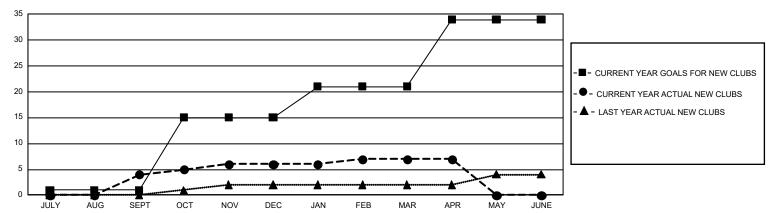

## GMT Constitutional Area 1, Group C

**GMT**: OPEN

REPORT DOES NOT INCLUDE CLUBS IN UNDISTRICTED AREAS.

| Clubs         |               |             |               | Members               |                        |                         |                                                    |  |
|---------------|---------------|-------------|---------------|-----------------------|------------------------|-------------------------|----------------------------------------------------|--|
|               | RESULTS FOR   | R 2019-2020 |               | RESULTS FOR 2019-2020 |                        |                         |                                                    |  |
| QUARTER       | NEW CLUB GOAL | NEW CLUBS   | DROPPED CLUBS | QUARTER MEM           | BER GROWTH NET<br>GOAL | MEMBER GROWTH<br>ACTUAL | DROPPED<br>MEMBERS ACTUAL<br>(including transfers) |  |
| JULY/AUG/SEPT | 3             | 4           | 3             | JULY/AUG/SEPT         | 1,518                  | 826                     | 860                                                |  |
| OCT/NOV/DEC   | 42            | 2           | 4             | OCT/NOV/DEC           | 1,920                  | 825                     | 1,082                                              |  |
| JAN/FEB/MAR   | 18            | 1           | 3             | JAN/FEB/MAR           | 2,277                  | 777                     | 779                                                |  |
| APR/MAY/JUNE  | 39            | 0           | 0             | APR/MAY/JUNE          | 1,653                  | 79                      | 145                                                |  |